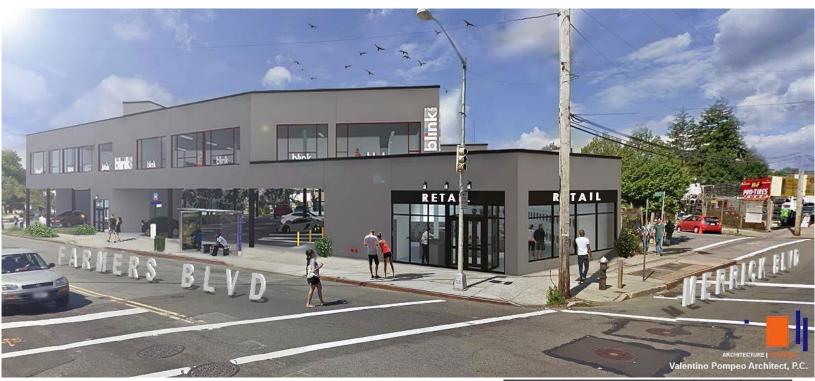

# 130-20 Farmers Boulevard Queens, NY

## Join Blink Fitness

4,120 Sq.Ft. of Ground Floor Retail Space Available for Lease Located on the Corner of Farmers and Merrick Boulevards

SIZE Ground Floor – 4,120 SF

ASKING RENTS
Upon Request

POSSESSION DATE Immediate

#### **COMMENTS**

- Great branding opportunity in a new development.
- Outstanding visibility to pedestrian and vehicular traffic.
- Join Blink Fitness
- Over 47 parking spots on grade.

| DEMOGRAPHICS             | .5 MILE  | 1 MILE   | 1.5 MILE |
|--------------------------|----------|----------|----------|
| Population               | 16,376   | 60,325   | 131,361  |
| Households               | 5,989    | 20,963   | 43,188   |
| Median Household Income  | \$57,032 | \$61,110 | \$66,660 |
| Average Household Income | \$66,767 | \$73,441 | \$80,010 |