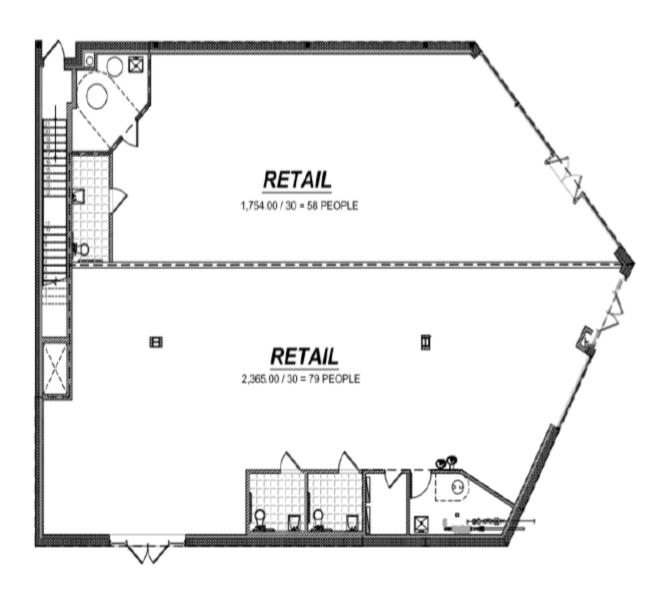

development.
- Outstanding visibility to pedestrian and vehicular traffic.
- Join Blink Fitness
- Over 47 parking spots on grade.

| DEMOGRAPHICS             | .5 MILE  | 1 MILE   | 1.5 MILE |
|--------------------------|----------|----------|----------|
| Population               | 16,376   | 60,325   | 131,361  |
| Households               | 5,989    | 20,963   | 43,188   |
| Median Household Income  | \$57,032 | \$61,110 | \$66,660 |
| Average Household Income | \$66,767 | \$73,441 | \$80,010 |

#### MASS TRANSPORTATION Weekday Bus Ridership

| Bus | RIDERSHIP |  |
|-----|-----------|--|
| Q3  | 9,667     |  |
| Q5  | 12,003    |  |

#### FOR MORE INFORMATION, PLEASE CONTACT

#### **Corey Horowitz**

Director of Leasing 914.874.3434 chorowitz@rwrealestategroup.com



### **SITE PLAN**