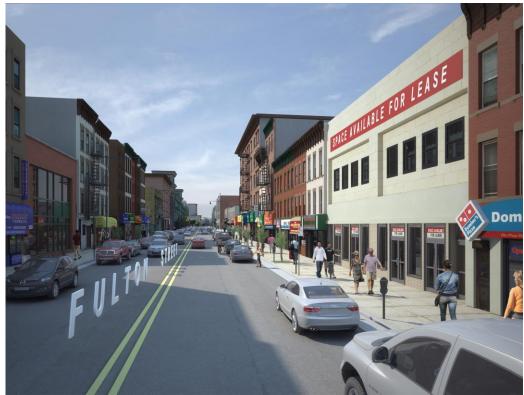

# 1471 Fulton Street

## **Bedford Stuyvesant**

7,300sf of Retail Space Available for Lease Located Between Tompkins & Throop Avenues

SIZE

2,300sf – Ground Floor 5,000sf - Second Floor

POSSESSION: Immediate

**CURRENTLY: Vacant** 

### COMMENTS

- Located on Fulton Street adjacent to Restoration Plaza
- 10,000 SF of branding opportunity
- In close proximity to national credit tenants