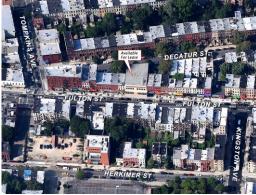

# 1471 Fulton Street

NEIGHBORS: Citibank, TD Bank, Metro PCS, McDonalds, Subway, Checkers, Dunkin' Donuts, Foodtown, Applebee's, US Post Office

### COMMENTS

- Located on Fulton Street adjacent to Restoration Plaza
- 10,000 SF of branding opportunity
- In close proximity to national credit tenants