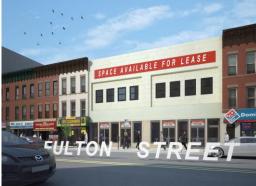

# 1471 Fulton Street

## **Bedford Stuyvesant**

7,300sf of Retail Space Available for Lease Located Between Tompkins & Throop Avenues

SIZE

2,300sf – Ground Floor 5,000sf - Second Floor

POSSESSION: Immediate

**CURRENTLY: Vacant** 

### COMMENTS

- Located on Fulton Street adjacent to Restoration Plaza
- 10,000 SF of branding opportunity
- In close proximity to national credit tenants