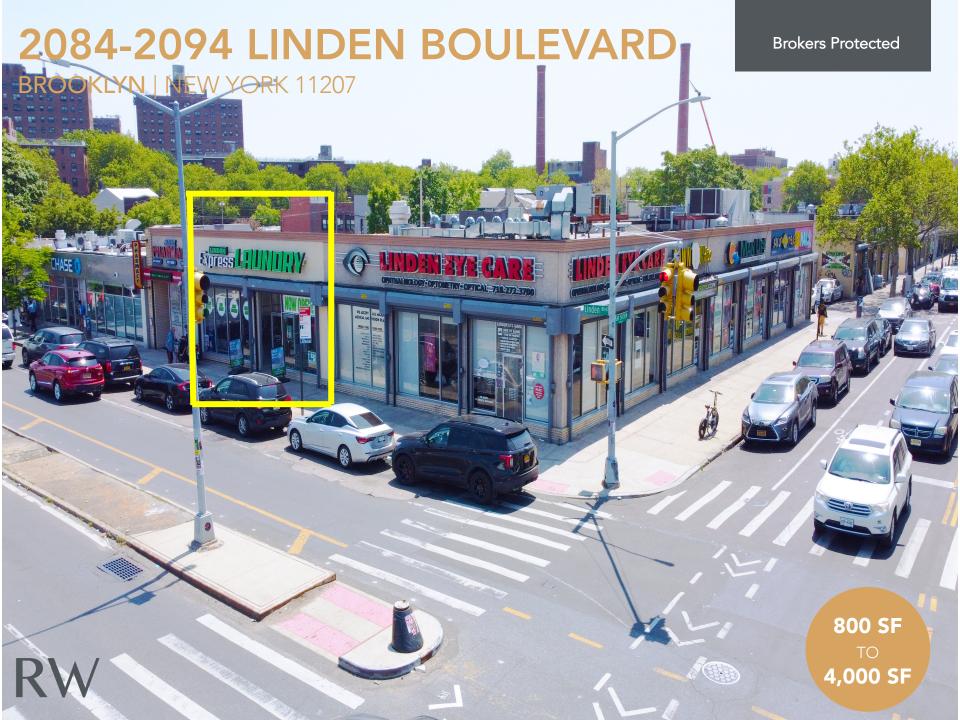

## 2084-2094 LINDEN BOULEVARD

BROOKLYN | NEW YORK 11207

#### **PROPERTY DESCRIPTION**

The property rests on a 25,593 SF lot (95.25 x 266). A 14,824 SF twelve-unit retail property with 100+ feet of frontage on Linden Boulevard / Van Siclen Avenue. This is an opportunity to be on the main retail corridor in this section of Brooklyn. The property is surrounded by local and national retailers such as Walgreens, Family Dollar, Dollar Tree, AutoZone, Advance Auto Parts, Checkers and MetroPCS. Retail benefits from strong foot traffic and high VPD, as well as walking distance to Public Transportation.

| <b>SIZE</b><br>800 SF – 4,000 SF              | DEMOGRAPHICS                                              | 1 mile / 3 miles                                         |
|-----------------------------------------------|-----------------------------------------------------------|----------------------------------------------------------|
| <b>FRONTAGE</b><br>102 FT on Linden Boulevard | Population<br>Households                                  | 101,924 / 721,663<br>36,191 / 246,244<br>35 (0 / 2/ (0   |
| PARKING                                       | Median Age<br>Median HH Income<br>Daytime Employees       | 35.60 / 36.60<br>\$41,504 / \$55,885<br>18,039 / 144,290 |
| 12 Parking Spaces                             | Population Growth '23 - '28<br>Household Growth '23 - '28 | 1.85% / 0.37%<br>1.74% / 0.28%                           |
| TRANSPORTATION                                |                                                           |                                                          |