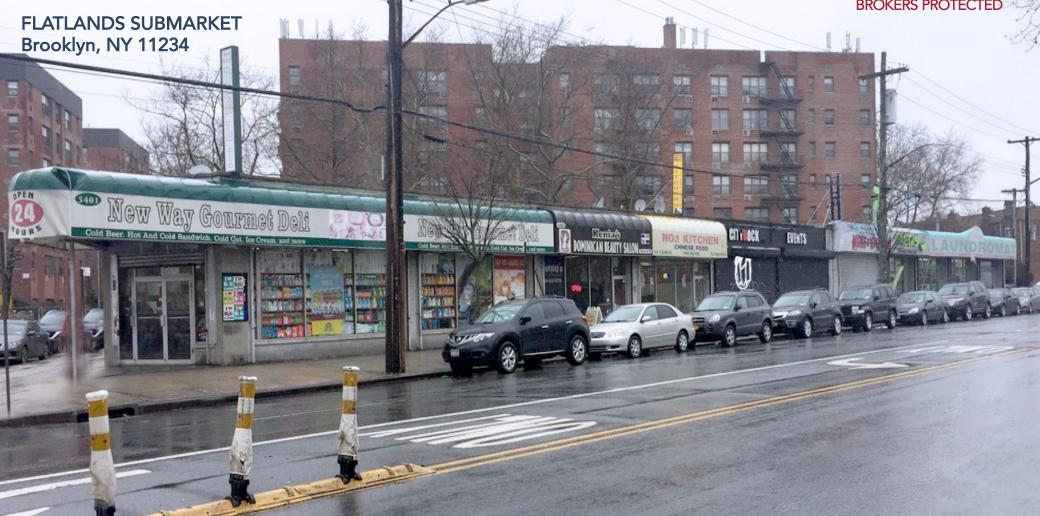

## 5401 FLATLANDS AVENUE Located at the Intersection of Flatlands Avenue & East 54th

**UP TO** 2,550 SF

**BROKERS PROTECTED** 

High traffic retail corridor. In close proximity to national retail tenants. Multiple new residential developments currently being constructed in the immediate vicinity

## 5401 FLATLANDS AVENUE

2,550 SF

Located at the Intersection of Flatlands Avenue & East 54th

## 5401 FLATLANDS AVENUE

FLATLANDS SUBMARKET | Brooklyn, NY 11234

2,550 SF