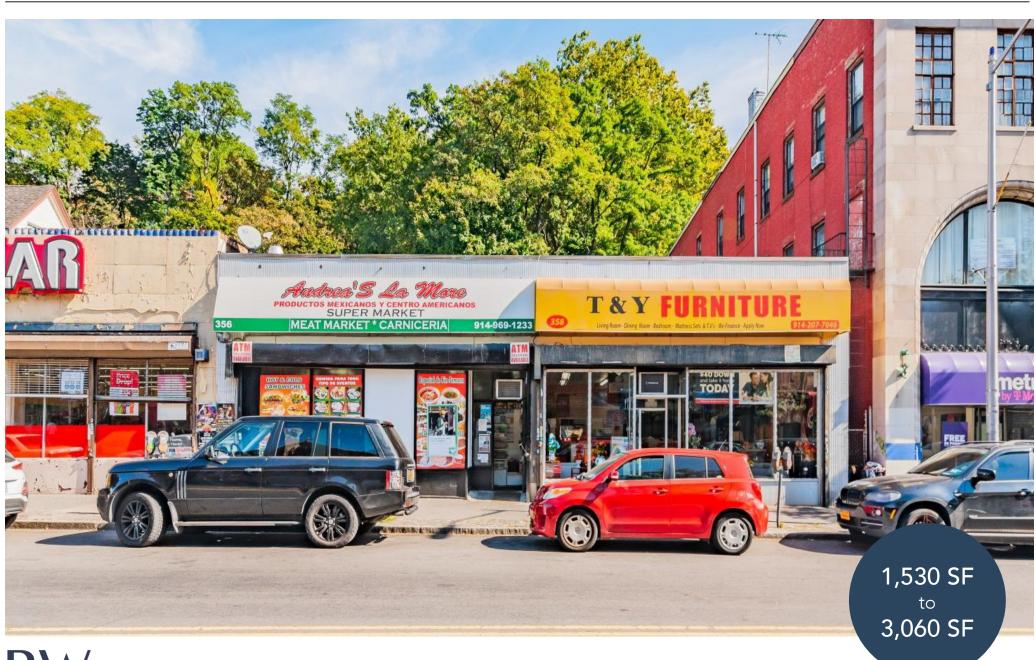

# 356-358 S. BROADWAY

YONKERS | NEW YORK 10705

## 356-358 S. BROADWAY

### YONKERS | NEW YORK 10705

#### **COMMENTS**

- The property rests on a 9,583 SF lot (51 x 196). A 3,060 SF two-tenant retail property with 51 feet of frontage (built 51 x 60) on South Broadway.
- This is an opportunity to be on the main retail corridor in this section of Yonkers.
- The property is surrounded by local and national retailers such as Walgreens, Family Dollar, Dollar Tree, AutoZone, Advance Auto Parts, CityMD and MetroPCS.
- Retail benefits from strong foot traffic on S. Broadway, as well as three Yonkers bus lines with stops right in front of the buildings.