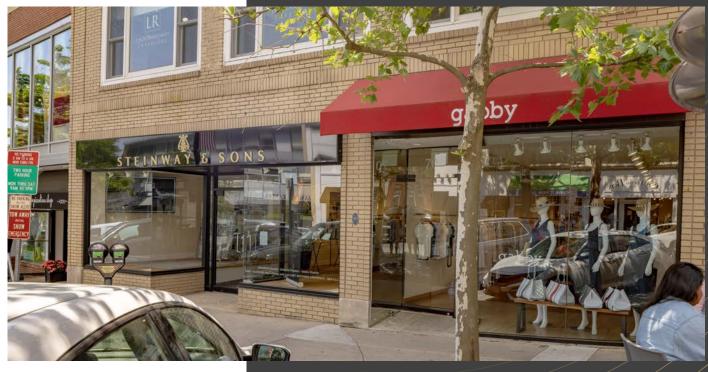

## A HIGHLY AMENITIZED RETAIL CORRIDOR

## JOIN THESE ILLUSTRIOUS NEIGHBORS:

## **SPACE**FEATURES

Ground: 2,400 SF

Basement: 1,500 SF

Frontage: 25 FT

Asking: Upon Request

Additional contiguous 1,400 SF can be made available to create a total of 3,800 SF

Prominently positioned retail opportunity along Greenwich Avenue