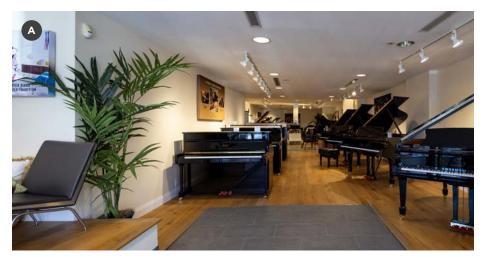

## **SPACE**FEATURES

Ground: 2,400 SF

Basement: 1,500 SF

Frontage: 25 FT

Asking: Upon Request

Additional contiguous 1,400 SF can be made available to create a total of 3,800 SF

Prominently positioned retail opportunity along Greenwich Avenue