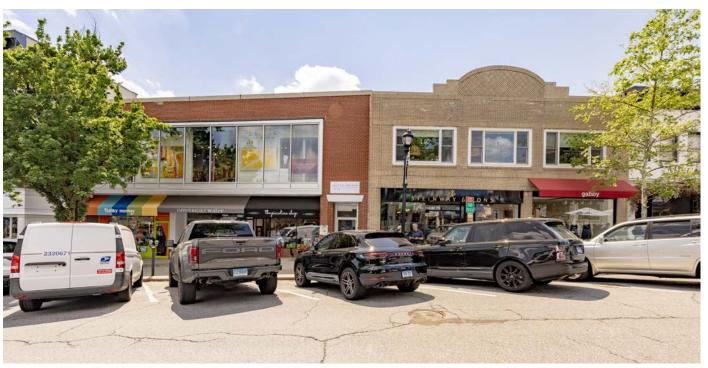

## **SPACE**FEATURES

Ground: 2,400 SF

Basement: 1,500 SF

Frontage: 25 FT

Asking: Upon Request

Additional contiguous 1,400 SF can be made available to create a total of 3,800 SF

Prominently positioned retail opportunity along Greenwich Avenue

One of the most desirable retail shopping destinations in the Northeast

High pedestrian traffic

Metered parking in front of property

Municipal parking in proximity

GREENWICH AVENUE