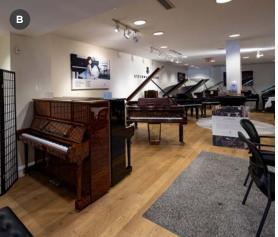

## **SPACE**FEATURES

Ground: 2,400 SF

Basement: 1,500 SF

Frontage: 25 FT

Asking: Upon Request

Additional contiguous 1,400 SF can be made available to create a total of 3,800 SF

Prominently positioned retail opportunity along Greenwich Avenue