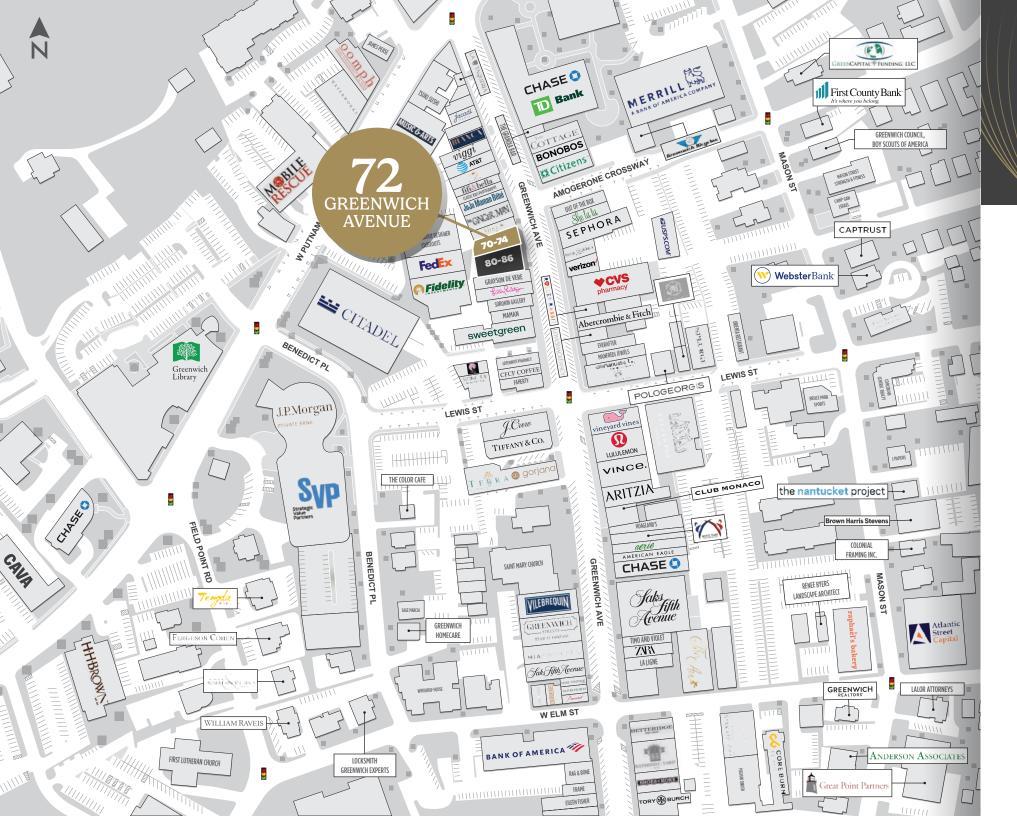

## A HIGHLY AMENITIZED RETAIL CORRIDOR

## JOIN THESE ILLUSTRIOUS NEIGHBORS:

One of the most desirable retail shopping destinations in the Northeast

High pedestrian traffic

Metered parking in front of property

Municipal parking in proximity

GREENWICH AVENUE