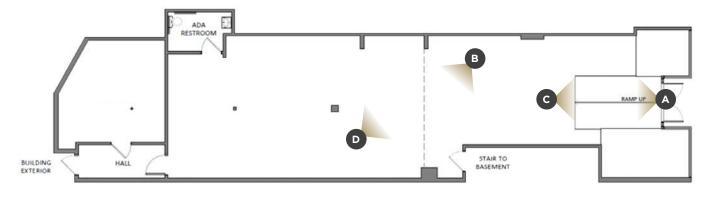

## **SPACE**FEATURES

Ground: 2,400 SF

Basement: 1,500 SF

Frontage: 25 FT

Asking: Upon Request

Additional contiguous 1,400 SF can be made available to create a total of 3,800 SF

Prominently positioned retail opportunity along Greenwich Avenue