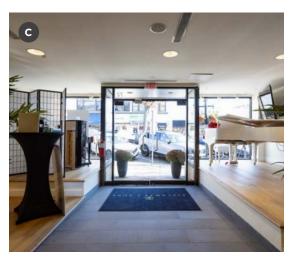

## **SPACE**FEATURES

Ground: 2,400 SF

Basement: 1,500 SF

Frontage: 25 FT

Asking: Upon Request

Additional contiguous 1,400 SF can be made available to create a total of 3,800 SF

Prominently positioned retail opportunity along Greenwich Avenue