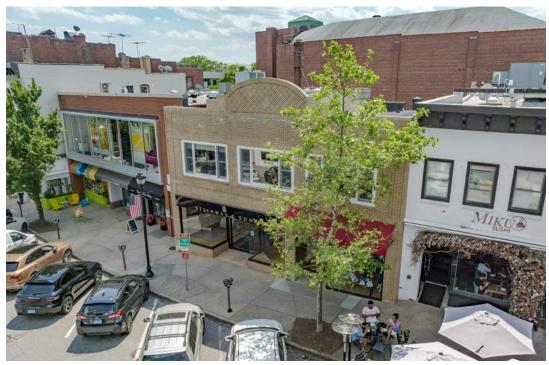

## **SPACE**FEATURES

Ground: 2,400 SF

Basement: 1,500 SF

Frontage: 25 FT

Asking: Upon Request

Additional contiguous 1,400 SF can be made available to create a total of 3,800 SF

Prominently positioned retail opportunity along Greenwich Avenue

One of the most desirable retail shopping destinations in the Northeast

High pedestrian traffic

Metered parking in front of property

Municipal parking in proximity

GREENWICH AVENUE