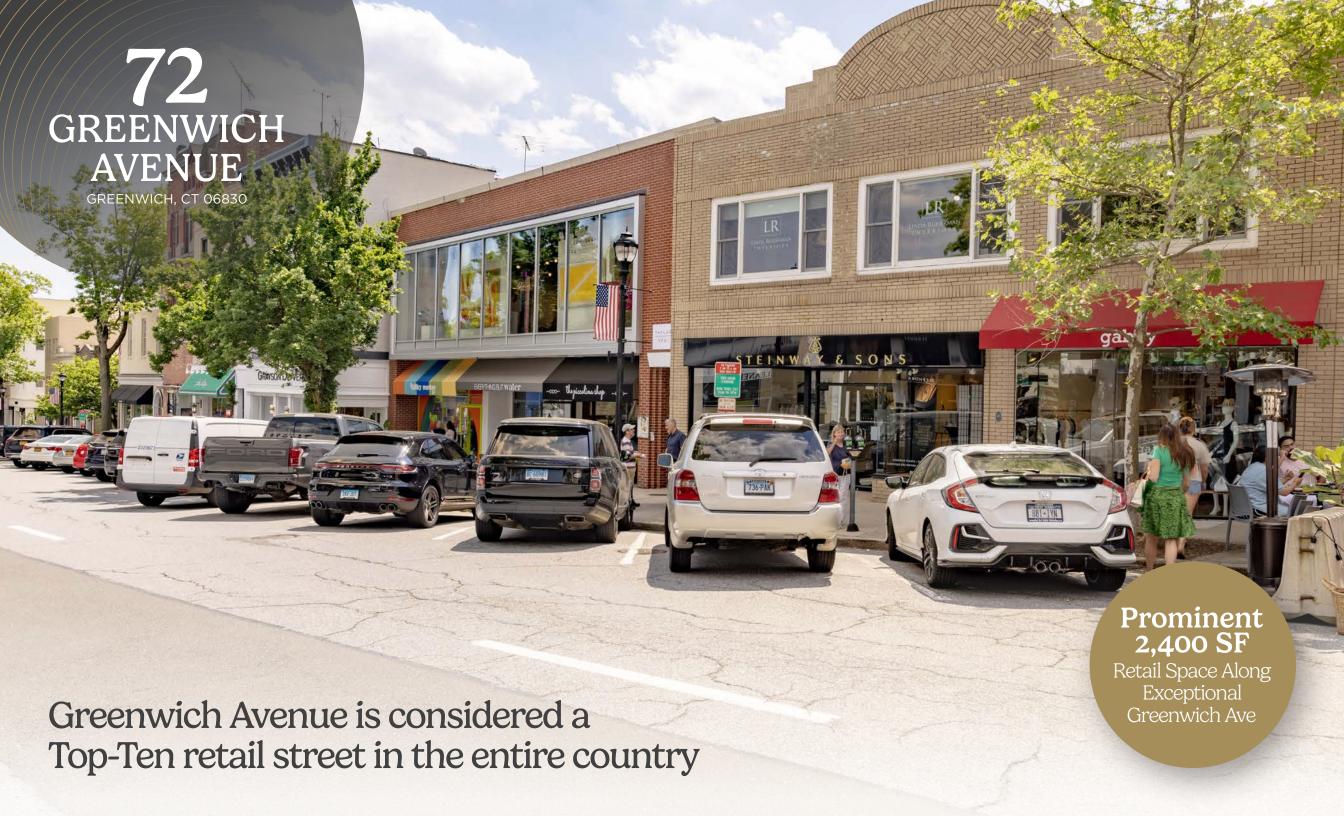

## Greenwich Avenue is considered a Top-Ten retail street in the entire country.

Greenwich is situated at the southwestern most point of Connecticut along Fairfield County's Gold Coast and is less than 35 miles from New York City.

## **SPACE**FEATURES

Ground: 2,400 SF

Basement: 1,500 SF

Frontage: 25 FT

Asking: Upon Request

Additional contiguous 1,400 SF can be made available to create a total of 3,800 SF

Prominently positioned retail opportunity along Greenwich Avenue

One of the most desirable retail shopping destinations in the Northeast

High pedestrian traffic

Metered parking in front of property

Municipal parking in proximity

GREENWICH AVENUE