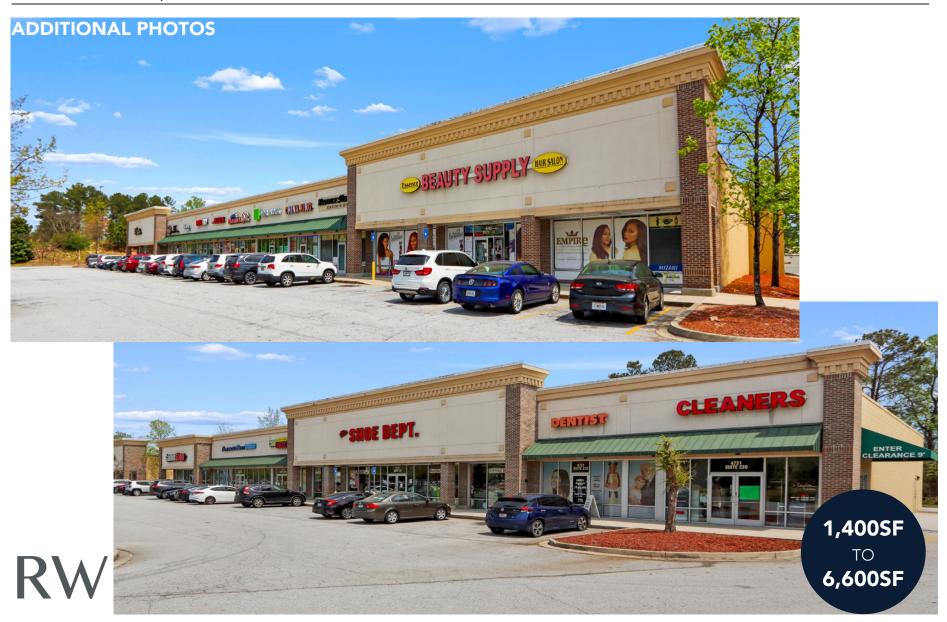

*6,600**SF

A DAMES

De Da

CLEAN

DEMOST

## 4733 JONESBORO ROAD

UNION CITY | GA 30291

#### **PROPERTY INFORMATION**

SIZE

1,400 SF - 6,600 SF

#### NEIGHBORS

Walmart, Kroger, ALDI, Subway, IHOP, Dunkin Donuts, McDonald's, Burger King, Walgreens

#### COMMENTS

Walmart shadow centered with over 1.7M annual visitors (4,700 daily visitors) Parking: Shared ample parking lot and under 50 feet from Walmart Directly next to Atlanta Metro Studios, one of Atlanta's premier sound stage complexes In the heart of a major retail corridor 10 minute drive from Hartsfield Jackson Airport, the busiest airport in the world Traffic on Jonesboro Road is 34,000 VPD Immediately off I-85 ramp with 134,000 VPD



## 4733 JONESBORO ROAD UNION CITY | GA 30291



### 4733 JONESBORO ROAD UNION CITY | GA 30291







### 4733 JONESBORO ROAD UNION CITY | GA 30291

## **CONTACT US** 347 926 3391

COREY HOROWITZ chorowitz@rwrealestategroup.com

RW

**RW REAL ESTATE GROUP, LLC** 97-77 Queens Boulevard, Suite 620 Rego Park, New York 11374

**1,400SF** TO **6,600SF** 

rwrealestategroup.com