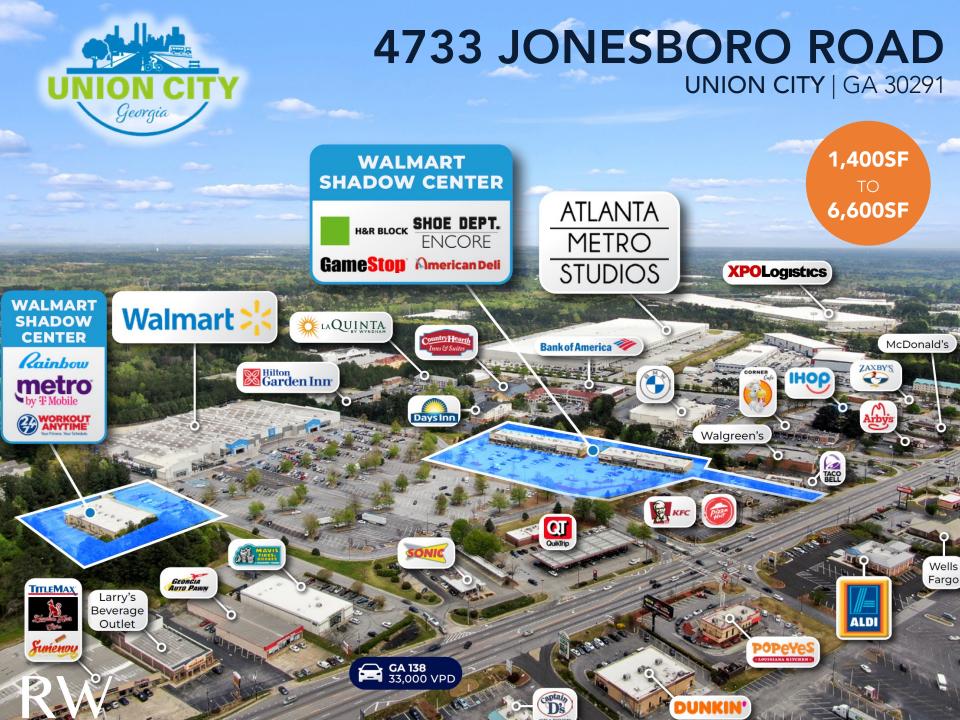

#### NEIGHBORS

Walmart, Kroger, ALDI, Subway, IHOP, Dunkin Donuts, McDonald's, Burger King, Walgreens

#### COMMENTS

Walmart shadow centered with over 1.7M annual visitors (4,700 daily visitors) Parking: Shared ample parking lot and under 50 feet from Walmart Directly next to Atlanta Metro Studios, one of Atlanta's premier sound stage complexes In the heart of a major retail corridor 10 minute drive from Hartsfield Jackson Airport, the busiest airport in the world Traffic on Jonesboro Road is 34,000 VPD Immediately off I-85 ramp with 134,000 VPD