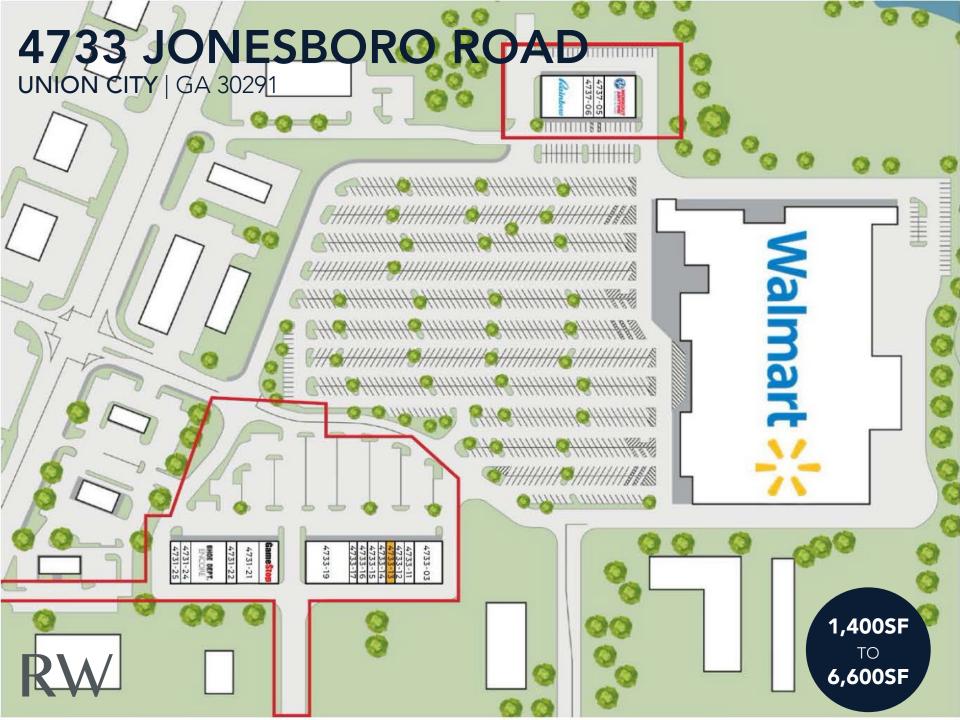

00**SF

A DAMES

De Da

CLEAN

DEMOST

## 4733 JONESBORO ROAD

UNION CITY | GA 30291

#### **PROPERTY INFORMATION**

SIZE

1,400 SF - 6,600 SF

#### NEIGHBORS

Walmart, Kroger, ALDI, Subway, IHOP, Dunkin Donuts, McDonald's, Burger King, Walgreens

#### COMMENTS

Walmart shadow centered with over 1.7M annual visitors (4,700 daily visitors) Parking: Shared ample parking lot and under 50 feet from Walmart Directly next to Atlanta Metro Studios, one of Atlanta's premier sound stage complexes In the heart of a major retail corridor 10 minute drive from Hartsfield Jackson Airport, the busiest airport in the world Traffic on Jonesboro Road is 34,000 VPD Immediately off I-85 ramp with 134,000 VPD



## 4733 JONESBORO ROAD UNION CITY | GA 30291



### 4733 JONESBORO ROAD UNION CITY | GA 30291







### 4733 JONESBORO ROAD UNION CITY | GA 30291

## **CONTACT US** 347 926 3391

COREY HOROWITZ chorowitz@rwrealestategroup.com

RW

**RW REAL ESTATE GROUP, LLC** 97-77 Queens Boulevard, Suite 620 Rego Park, New York 11374

**1,400SF** TO **6,600SF** 

rwrealestategroup.com