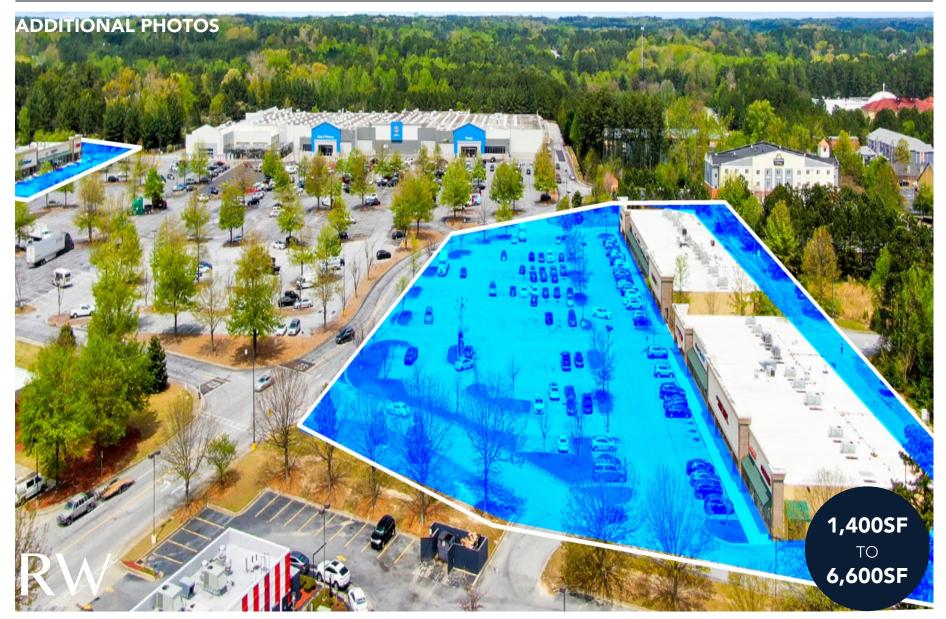

## 4733 JONESBORO ROAD UNION CITY | GA 30291

#### COMMENTS

Walmart shadow centered with over 1.7M annual visitors (4,700 daily visitors) Parking: Shared ample parking lot and under 50 feet from Walmart Directly next to Atlanta Metro Studios, one of Atlanta's premier sound stage complexes In the heart of a major retail corridor 10 minute drive from Hartsfield Jackson Airport, the busiest airport in the world Traffic on Jonesboro Road is 34,000 VPD Immediately off I-85 ramp with 134,000 VPD