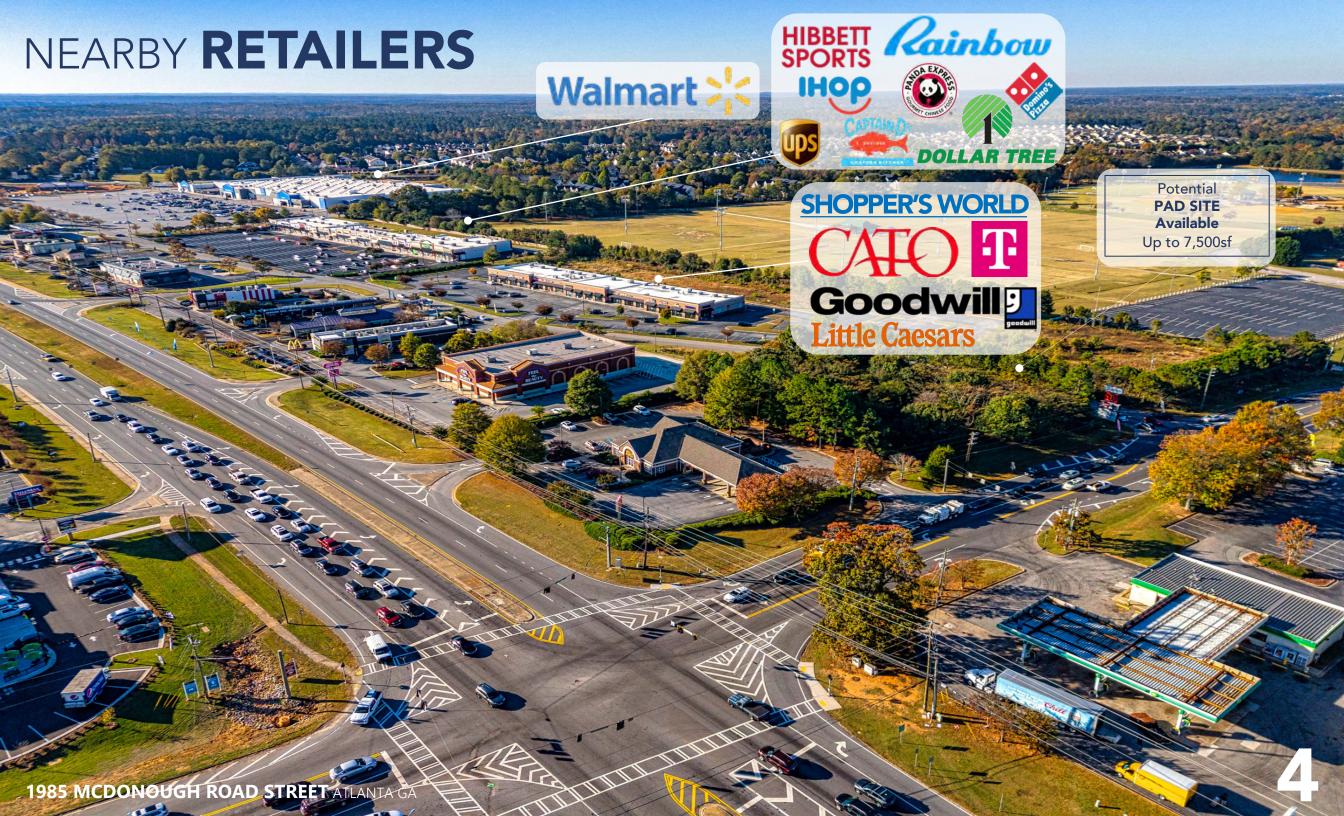

#### SHOPPER'S WORLD

Shopper's World is a Retail center in the commercial corridor of fastgrowing Hampton/Lovejoy market of Georgia close to growing residential and commercial developments, Walmart Super Center, Aldis, Home Depot and the Atlanta Motor Speedway. Well located and established retail center in a market with great momentum

Shadow Center to a free-standing Walmart Supercenter

Tenant mix is consistent with Walmart Shadow Centers across the Southeast

E-commerce resistant and a complimentary mix of tenants