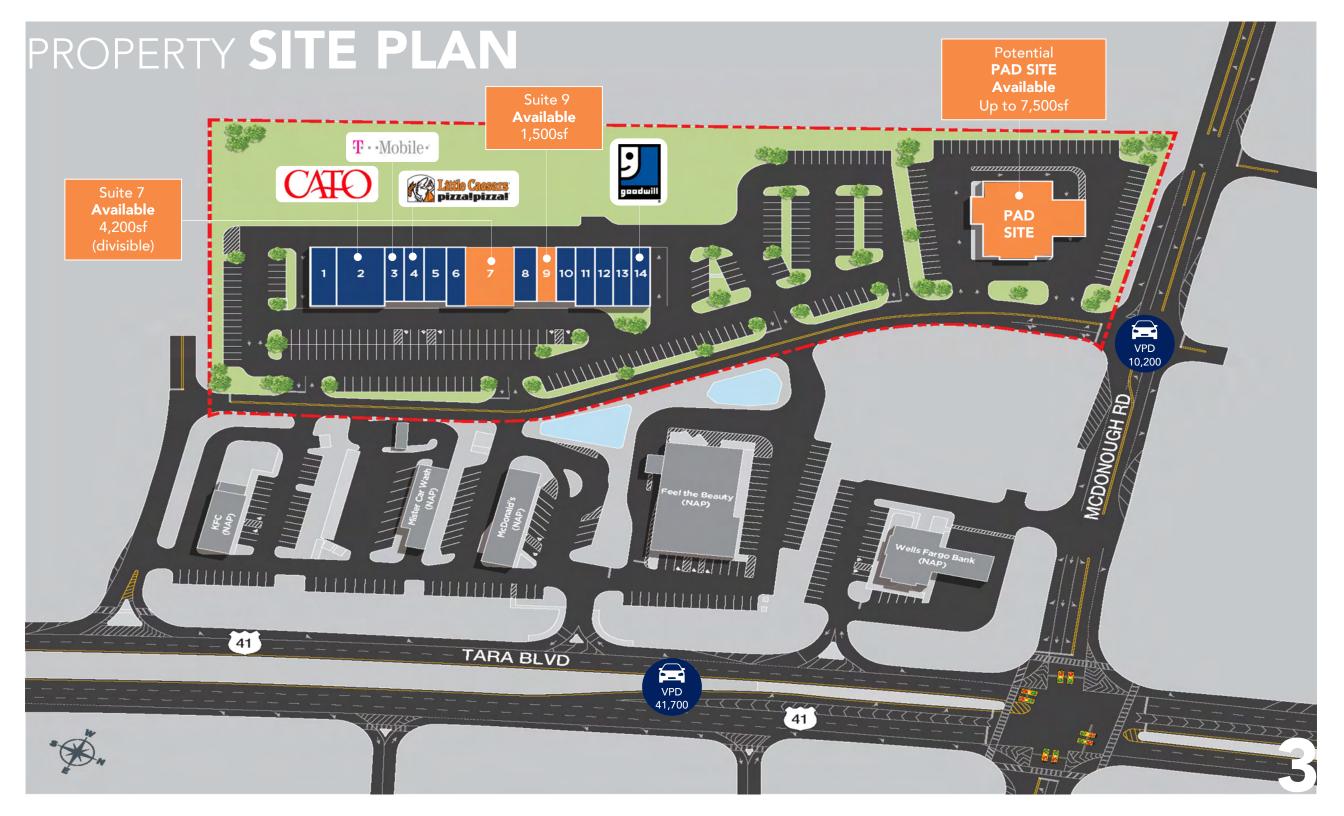

### Andre Are Suite 7 Available Suite 9 4,200sf Available (divisible) 1,500sf (Labora ALO PASHLORS Suite 7 Suite 9 WALMART SHADOW CENTER