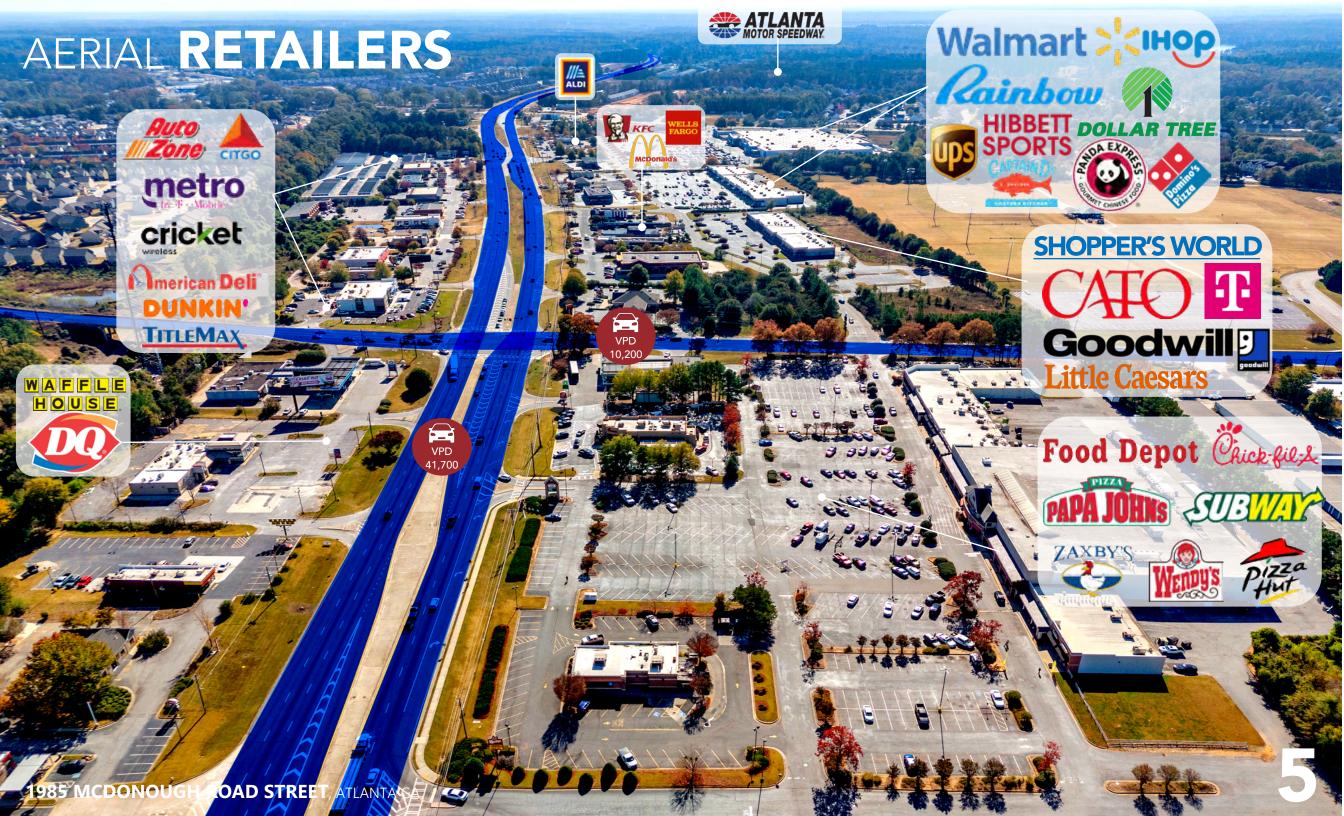

#### SHOPPER'S WORLD

Shopper's World is a Retail center in the commercial corridor of fastgrowing Hampton/Lovejoy market of Georgia close to growing residential and commercial developments, Walmart Super Center, Aldis, Home Depot and the Atlanta Motor Speedway. Well located and established retail center in a market with great momentum

Shadow Center to a free-standing Walmart Supercenter

Tenant mix is consistent with Walmart Shadow Centers across the Southeast

E-commerce resistant and a complimentary mix of tenants